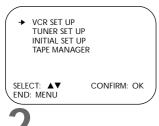

Follow the steps below to program the VCR so its clock will move forward one hour in April and turn back one hour in October. Press the VCR button, then press the MENU button. Press the PLAY ▲ or STOP ▼ button to select INITIAL SET UP, then press the OK/STATUS button. 1 CLOCK LANGUAGE ENGLISH VCR PLUS+ CH. CABLE BOX DBS RECEIVER SELECT: ▲▼ END: MENU CONFIRM: OK Press the PLAY ▲ or STOP ▼ button to select CLOCK, then press the OK/STATUS button. (If AUTO CLOCK is set to OFF, PBS CH. and TIME ZONE will not appear in the menu.) CABLE BOX USERS SET CLOCK MANUALLY will appear on the